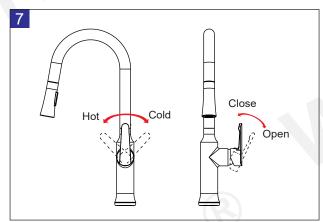

Lift the handle up, the cartridge will be activated allowing water to flow. The water flow will increase by continuing to rotate handle. By rotating the handle to the right, the water temperature will decrease to cold flow only. By rotating Handle to the left, the water temperature will increase to hot only.