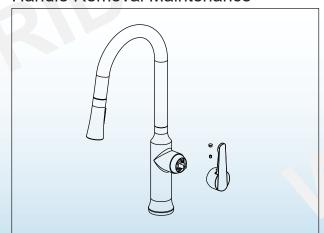

Turn off water and relieve pressure! Detach handle button using a small flathead screwdriver, unscrew set screw using Allen Wrench and take off handle.

Attach Weights to the pull-out hose using screws at the proper point of the hose. Be noted Weights are optional.

Remove handles. Unscrew Dome Cap counter clockwise by hand. Unscrew Retaining Nut using adjustable wrench, take out cartridge assembly and inspect. Replace parts as necessary. Reassemble parts by reversing steps.

## Handle Removal Maintenance

www.woodbridgebath.com