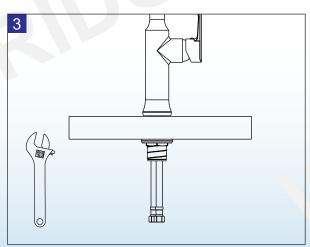

Install with Deck Plate. Place a bead of plumber's putty between faucet and sink. Place Deck Plate over the three holes of sink. From underside sink, tighten Wing nut.

If necessary, tighten screws using a adjustable wrench until the faucet is firmly connected to the sink.

### INSTALLATION PROCEDURES

Install without Deck Plate.Make sure the O-RING is placed onto the bottom of Base Ring. Install faucet through hole in sink. From underside sink, put Plastic Washer and Mounting Nut. Position faucet on sink properly and tighten Mounting Nut.

#### Warning!!! Do not over-tighten nut during installation. Over-tighten may crack the valve and cause severe leak.