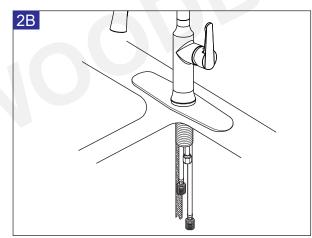

### INSTALLATION PROCEDURES

Install without Deck Plate.Make sure the O-RING is placed onto the bottom of Base Ring. Install faucet through hole in sink. From underside sink, put Plastic Washer and Mounting Nut. Position faucet on sink properly and tighten Mounting Nut.

Make sure the O-RING is placed onto the bottom of Base Ring. Install faucet through Deck Plate. From underside sink, put Plastic Washer and Mounting Nut. Position faucet on sink properly and tighten Mounting Nut.