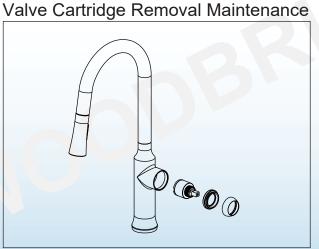

Remove handles. Unscrew Dome Cap counter clockwise by hand. Unscrew Retaining Nut using adjustable wrench, take out cartridge assembly and inspect. Replace parts as necessary. Reassemble parts by reversing steps.