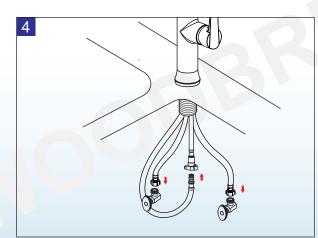

install brass adapter to the hose inlet from below, Connect hot and cold water supply lines to the Water Supply Valves.

3