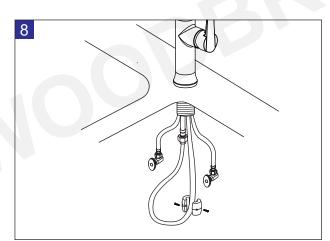

install brass adapter to the hose inlet from below, Connect hot and cold water supply lines to the Water Supply Valves.

3