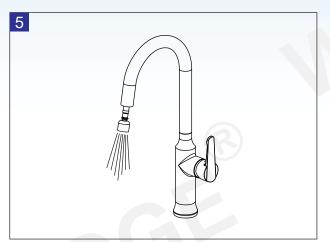

### INSTALLATION PROCEDURES

6

Replace Spray head.

After installation is complete, remove Spray head and rotate handle to the close position. Turn Water Supply Valves on, and check all connections for leak. Flush faucet by running hot and cold water in full position for one minute.