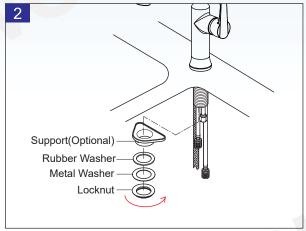

### INSTALLATION PROCEDURES

Install without Deck Plate.Make sure the O-RING is placed onto the bottom of Base Ring. Install faucet through hole in sink. From underside sink, put Plastic Washer and Mounting Nut. Position faucet on sink properly and tighten Mounting Nut.

Make sure the O-RING is placed onto the bottom of Base Ring. Install faucet through Deck Plate. From underside sink, put Plastic Washer and Mounting Nut. Position faucet on sink properly and tighten Mounting Nut.