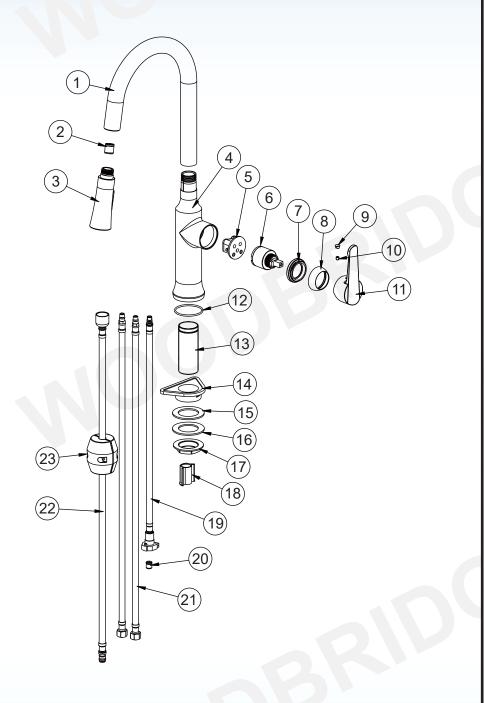

## PARTS:

| N0Component1Spout Pipe2Check Valve3Spray Head4Body5Base6Cartridge7Press Hat8Cap9Canopy10Screw11Handle12O-Ring13Screwed Pipe14Support15Washer                                                                                                                                               |
|--------------------------------------------------------------------------------------------------------------------------------------------------------------------------------------------------------------------------------------------------------------------------------------------|
| <ul> <li>2 Check Valve</li> <li>3 Spray Head</li> <li>4 Body</li> <li>5 Base</li> <li>6 Cartridge</li> <li>7 Press Hat</li> <li>8 Cap</li> <li>9 Canopy</li> <li>10 Screw</li> <li>11 Handle</li> <li>12 O-Ring</li> <li>13 Screwed Pipe</li> <li>14 Support</li> <li>15 Washer</li> </ul> |
| <ul> <li>4 Body</li> <li>5 Base</li> <li>6 Cartridge</li> <li>7 Press Hat</li> <li>8 Cap</li> <li>9 Canopy</li> <li>10 Screw</li> <li>11 Handle</li> <li>12 O-Ring</li> <li>13 Screwed Pipe</li> <li>14 Support</li> <li>15 Washer</li> </ul>                                              |
| <ul> <li>4 Body</li> <li>5 Base</li> <li>6 Cartridge</li> <li>7 Press Hat</li> <li>8 Cap</li> <li>9 Canopy</li> <li>10 Screw</li> <li>11 Handle</li> <li>12 O-Ring</li> <li>13 Screwed Pipe</li> <li>14 Support</li> <li>15 Washer</li> </ul>                                              |
| <ul> <li>4 Body</li> <li>5 Base</li> <li>6 Cartridge</li> <li>7 Press Hat</li> <li>8 Cap</li> <li>9 Canopy</li> <li>10 Screw</li> <li>11 Handle</li> <li>12 O-Ring</li> <li>13 Screwed Pipe</li> <li>14 Support</li> <li>15 Washer</li> </ul>                                              |
| <ul> <li>6 Cartridge</li> <li>7 Press Hat</li> <li>8 Cap</li> <li>9 Canopy</li> <li>10 Screw</li> <li>11 Handle</li> <li>12 O-Ring</li> <li>13 Screwed Pipe</li> <li>14 Support</li> <li>15 Washer</li> </ul>                                                                              |
| <ul> <li>7 Press Hat</li> <li>8 Cap</li> <li>9 Canopy</li> <li>10 Screw</li> <li>11 Handle</li> <li>12 O-Ring</li> <li>13 Screwed Pipe</li> <li>14 Support</li> <li>15 Washer</li> </ul>                                                                                                   |
| <ul> <li>8 Cap</li> <li>9 Canopy</li> <li>10 Screw</li> <li>11 Handle</li> <li>12 O-Ring</li> <li>13 Screwed Pipe</li> <li>14 Support</li> <li>15 Washer</li> </ul>                                                                                                                        |
| <ul> <li>9 Canopy</li> <li>10 Screw</li> <li>11 Handle</li> <li>12 O-Ring</li> <li>13 Screwed Pipe</li> <li>14 Support</li> <li>15 Washer</li> </ul>                                                                                                                                       |
| 10Screw11Handle12O-Ring13Screwed Pipe14Support15Washer                                                                                                                                                                                                                                     |
| 11Handle12O-Ring13Screwed Pipe14Support15Washer                                                                                                                                                                                                                                            |
| 12O-Ring13Screwed Pipe14Support15Washer                                                                                                                                                                                                                                                    |
| <ul><li>13 Screwed Pipe</li><li>14 Support</li><li>15 Washer</li></ul>                                                                                                                                                                                                                     |
| 14Support15Washer                                                                                                                                                                                                                                                                          |
| 15 Washer                                                                                                                                                                                                                                                                                  |
|                                                                                                                                                                                                                                                                                            |
|                                                                                                                                                                                                                                                                                            |
| 16 Washer                                                                                                                                                                                                                                                                                  |
| 17 Lock Nut                                                                                                                                                                                                                                                                                |
| 18 Pilot Sleeve                                                                                                                                                                                                                                                                            |
| 19 Flexible Hose                                                                                                                                                                                                                                                                           |
| 20 Check Valve                                                                                                                                                                                                                                                                             |
| 21 Flexible Hose                                                                                                                                                                                                                                                                           |
| 22 Flexible Hose                                                                                                                                                                                                                                                                           |
| 23 Hose Weight                                                                                                                                                                                                                                                                             |