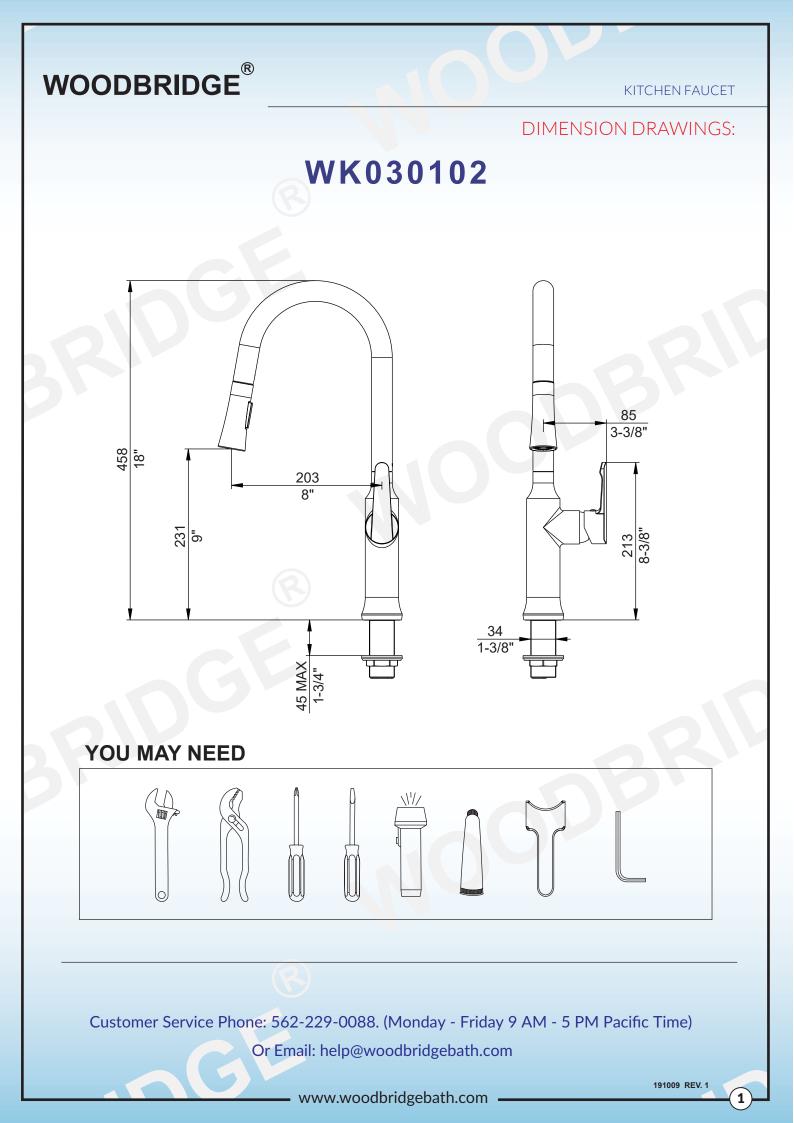

# WOODBRIDGE<sup>®</sup>

**KITCHEN FAUCET** 

2

### PARTS & COMPONENTS

## PARTS:

| N0Component1Spout Pipe2Check Valve3Spray Head4Body5Base6Cartridge7Press Hat8Cap9Canopy10Screw11Handle12O-Ring13Screwed Pipe14Support15Washer                                                                                                                                               |
|--------------------------------------------------------------------------------------------------------------------------------------------------------------------------------------------------------------------------------------------------------------------------------------------|
| <ul> <li>2 Check Valve</li> <li>3 Spray Head</li> <li>4 Body</li> <li>5 Base</li> <li>6 Cartridge</li> <li>7 Press Hat</li> <li>8 Cap</li