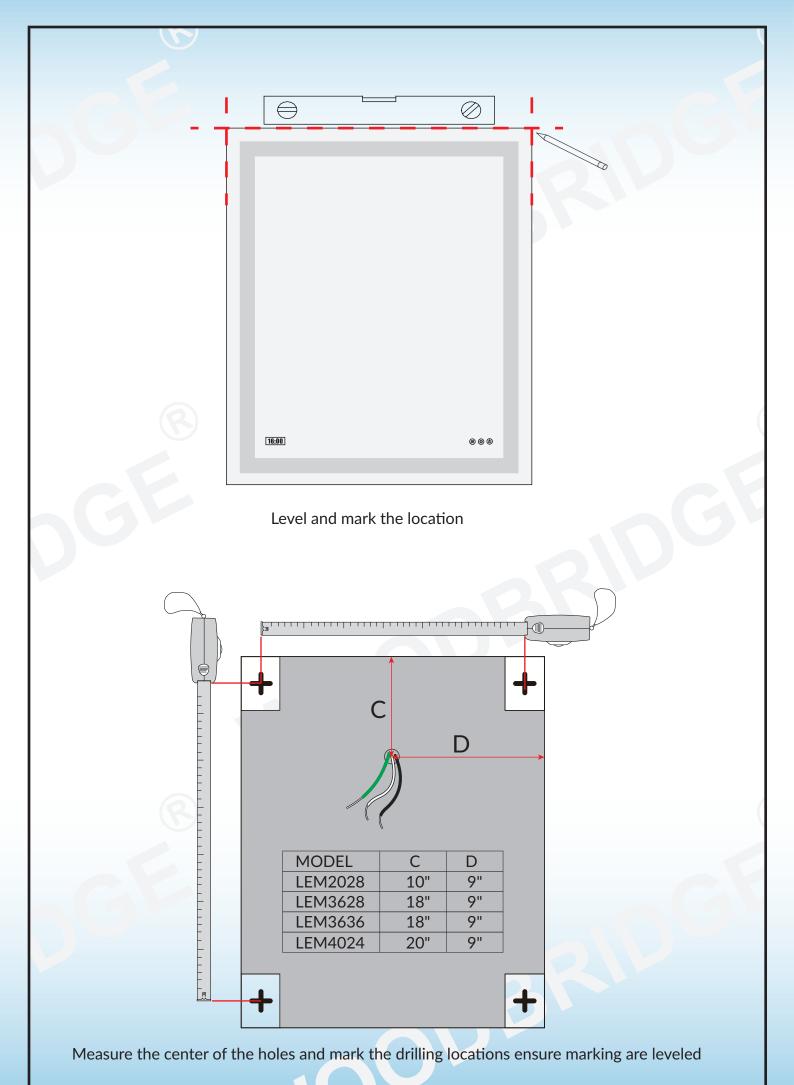

## ELECTRIC CONNECTIONS

#### ALL WIRING SHOULD BE DONE BY CERTIFIED ELECTRICIAN

WARNING: Shut off power before wiring the cabinet.

- WARNING: An Electrical option cabinet must be wired to a 15 Amp GFI (Ground Fault Interrupter) protected circuit when used in bathrooms and all other locations required by the National Electric Code.
- CAUTION: This product must be connected to a grounded, metal permanent wiring system or an equipment-grounding conductor must be run with the circuit conductors and connected to the equipment grounding terminal or lead on the product.

CAUTION: Requires 120V AC 15Amp GFI PROTECTED CIRCUIT.

• Secure the hub with mounting screws into framing studs.

6

Time and Temperature adjustment for Lighted mirror and mirror cabinet : Holding press the button for 5 seconds until the Digtal Hour display is starting to blink, then press the button to adjust the Hours, after finishing adjusting the hours, 5 seconds later the minute display is starting to blink, press to adjust the minute, after finishing adjusting the minute, 5 seconds later stop blinking, finishing adjusting