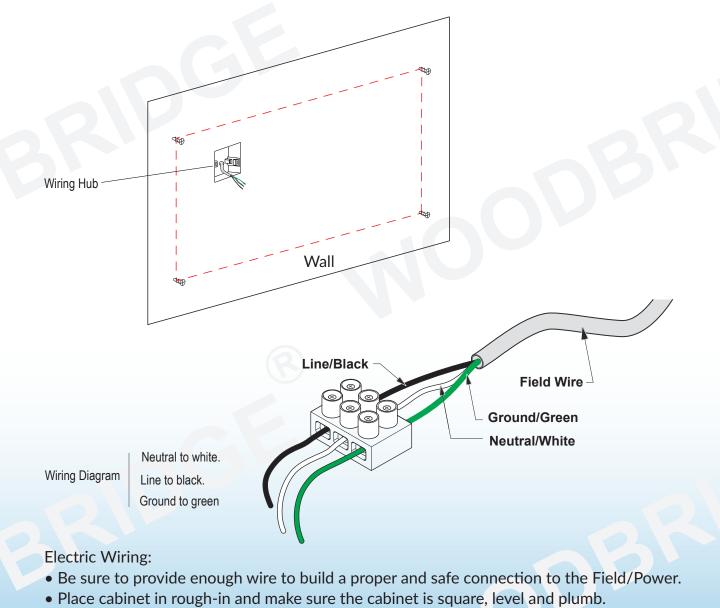

## ELECTRIC CONNECTIONS

#### ALL WIRING SHOULD BE DONE BY CERTIFIED ELECTRICIAN

WARNING: Shut off power before wiring the cabinet.

- WARNING: An Electrical option cabinet must be wired to a 15 Amp GFI (Ground Fault Interrupter) protected circuit when used in bathrooms and all other locations required by the National Electric Code.
- CAUTION: This product must be connected to a grounded, metal permanent wiring system or an equipment-grounding conductor must be run with the circuit conductors and connected to the equipment grounding terminal or lead on the product.

CAUTION: Requires 120V AC 15Amp GFI PROTECTED CIRCUIT.

• Secure the hub with mounting screws into framing studs.

6

Time and Temperature adjustment for Lighted mirror and mirror cabinet : Holding press the button for 5 seconds until the Digtal Hour display is starting to blink, then press the button to adjust the Hours, after finishing adjusting the hours, 5 seconds later the minute display is starting to blink, press to adjust the minute, after finishing adjusting the minute, 5 seconds later stop blinking, finishing adjusting