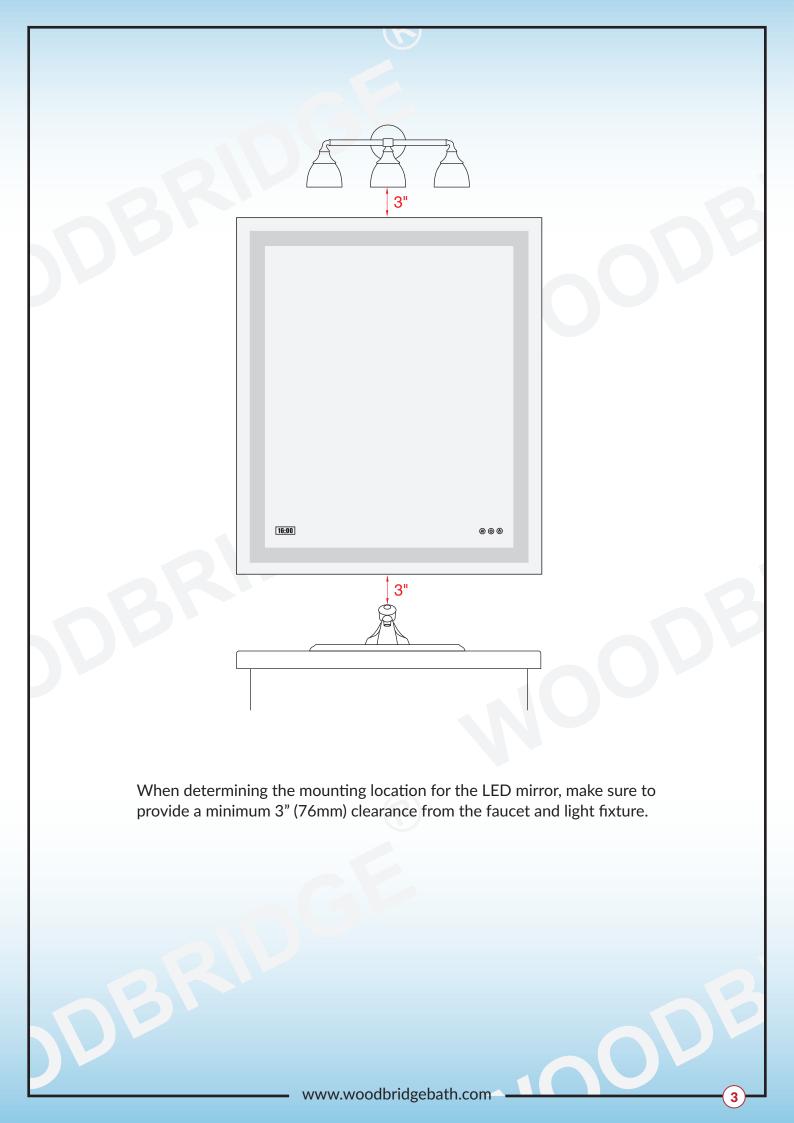

## ELECTRIC CONNECTIONS

#### ALL WIRING SHOULD BE DONE BY CERTIFIED ELECTRICIAN

WARNING: Shut off power before wiring the cabinet.

- WARNING: An Electrical option cabinet must be wired to a 15 Amp GFI (Ground Fault Interrupter) protected circuit when used in bathrooms and all other locations required by the National Electric Code.
- CAUTION: This product must be connected to a grounded, metal permanent wiring system or an equipment-grounding conductor must be run with the circuit conductors and connected to the equipment grounding terminal or lead on the product.

CAUTION: Requires 120V AC 15Amp GFI PROTECTED CIRCUIT.

• Secure the hub with mounting screws into framing studs.

6

Time and Temperature adjustment for Lighted mirror and mirror cabinet : Holding press the button for 5 seconds until the Digtal Hour display is starting to blink, then press the button to adjust the Hours, after finishing adjusting the hours, 5 seconds later the minute display is starting to blink, press to adjust the minute, after finishing adjusting the minute, 5 seconds later stop blinking, finishing adjusting