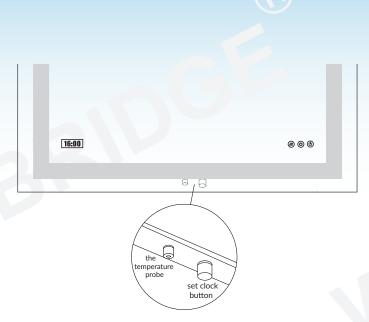

CAUTION: Requires 120V AC 15Amp GFI PROTECTED CIRCUIT.

• Secure the hub with mounting screws into framing studs.

6

Time and Temperature adjustment for Lighted mirror and mirror cabinet : Holding press the button for 5 seconds until the Digtal Hour display is starting to blink, then press the button to adjust the Hours, after finishing adjusting the hours, 5 seconds later the minute display is starting to blink, press to adjust the minute, after finishing adjusting the minute, 5 seconds later stop blinking, finishing adjusting