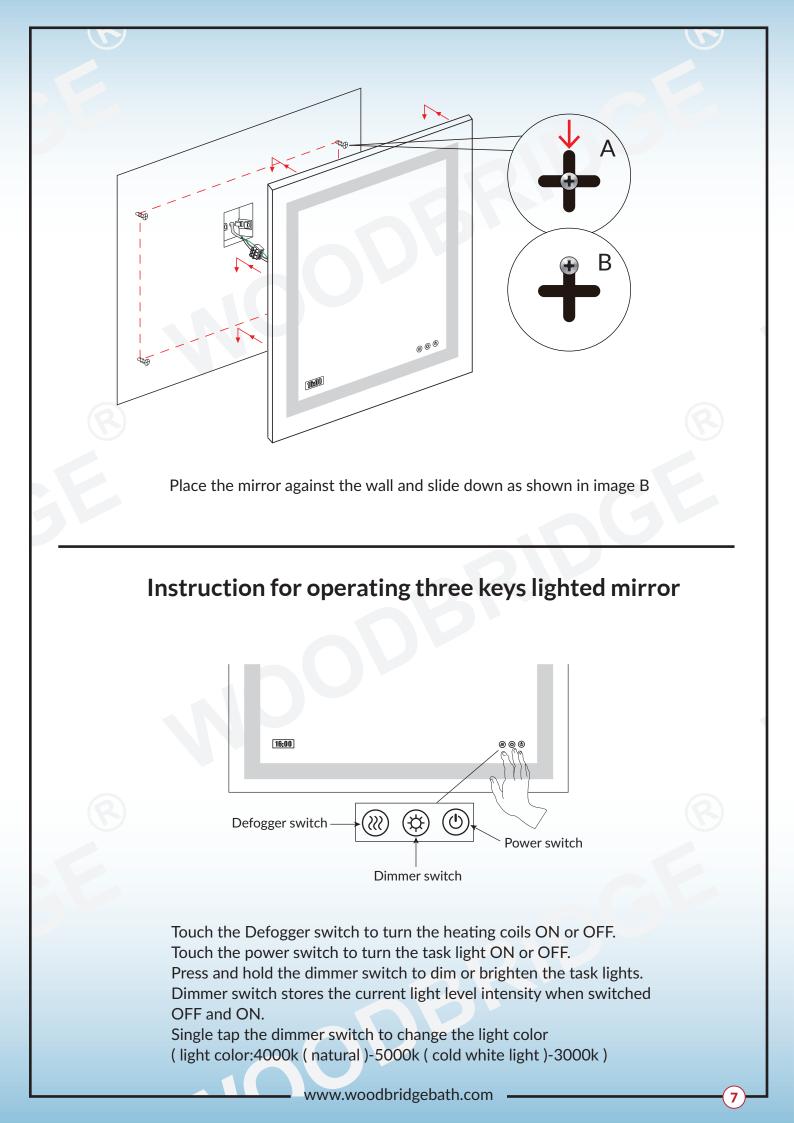

CAUTION: Requires 120V AC 15Amp GFI PROTECTED CIRCUIT.

• Secure the hub with mounting screws into framing studs.

6

Time and Temperature adjustment for Lighted mirror and mirror cabinet : Holding press the button for 5 seconds until the Digtal Hour display is starting to blink, then press the button to adjust the Hours, after finishing adjusting the hours, 5 seconds later the minute display is starting to blink, press to adjust the minute, after finishing adjusting the minute, 5 seconds later stop blinking, finishing adjusting