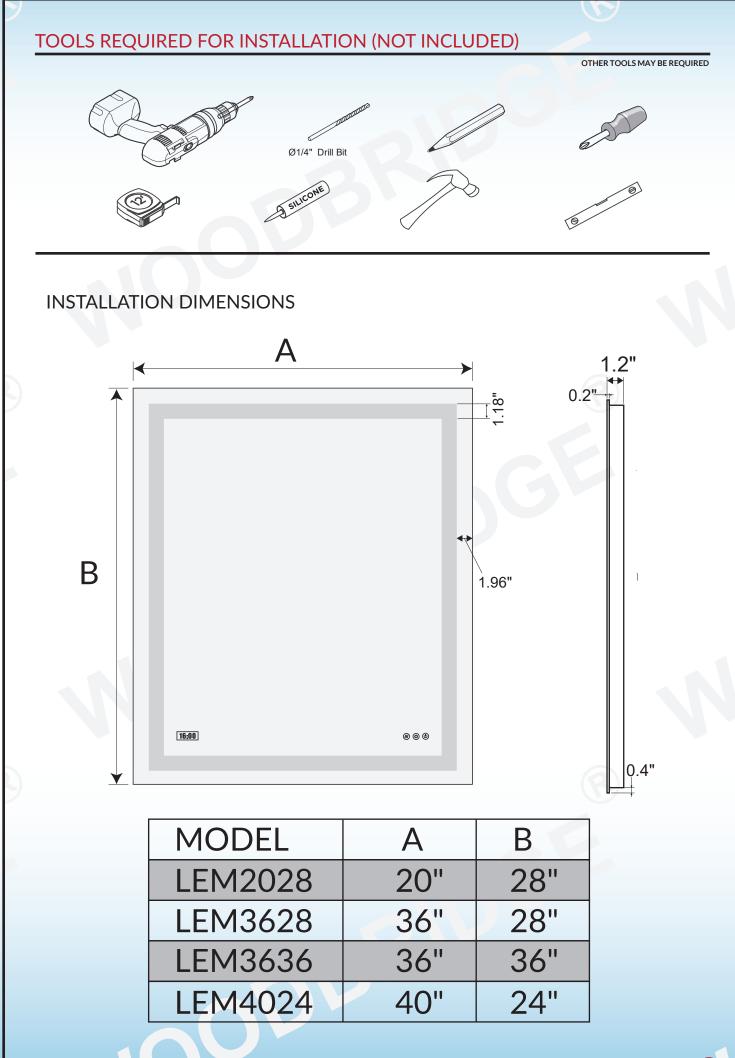

## ELECTRIC CONNECTIONS

#### ALL WIRING SHOULD BE DONE BY CERTIFIED ELECTRICIAN

WARNING: Shut off power before wiring the cabinet.

- WARNING: An Electrical option cabinet must be wired to a 15 Amp GFI (Ground Fault Interrupter) protected circuit when used in bathrooms and all other locations required by the National Electric Code.
- CAUTION: This product must be connected to a grounded, metal permanent wiring system or an equipment-grounding conductor must be run with the circuit conductors and connected to the equipment grounding terminal or lead on the product.

CAUTION: Requires 120V AC 15Amp GFI PROTECTED CIRCUIT.

• Secure the hub with mounting screws into framing studs.

6

Time and Temperature adjustment for Lighted mirror and mirror cabinet : Holding press the button for 5 seconds until the Digtal Hour display is starting to blink, then press the button to adjust the Hours, after finishing adjusting the hours, 5 seconds later the minute display is starting to blink, press to adjust the minute, after finishing adjusting the minute, 5 seconds later stop blinking, finishing adjusting