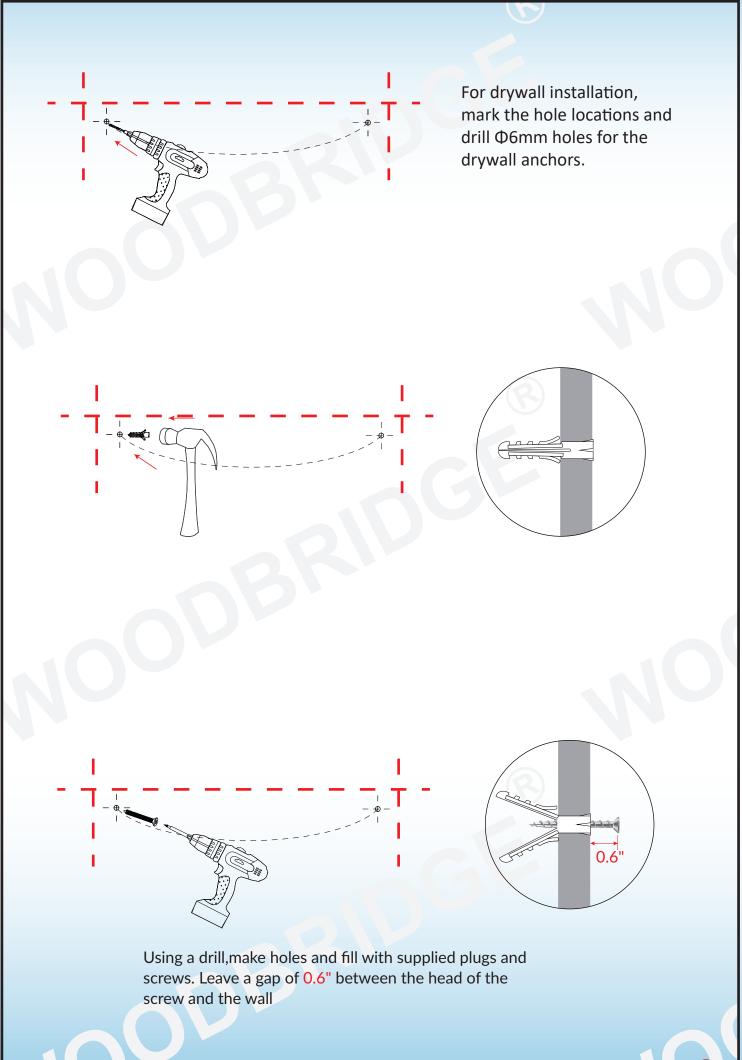

CAUTION: Requires 120V AC 15Amp GFI PROTECTED CIRCUIT.

• Secure the hub with mounting screws into framing studs.

6

Time and Temperature adjustment for Lighted mirror and mirror cabinet : Holding press the button for 5 seconds until the Digtal Hour display is starting to blink, then press the button to adjust the Hours, after finishing adjusting the hours, 5 seconds later the minute display is starting to blink, press to adjust the minute, after finishing adjusting the minute, 5 seconds later stop blinking, finishing adjusting