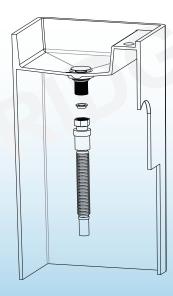

(2) Connect flexi hose drain to the drain assembly as drawing.

# WOODBRIDGE®

(3) Insert the other end of the drain tube and cap to waste outlet on wall/floor.

(4) Place the pedestal sink against the wall, put a level on top of the sink and make sure it is level and stable, any minor adjustment if necessary. Apply a beard of silicone caulking around the edge of the pedestal sink and let it dry.