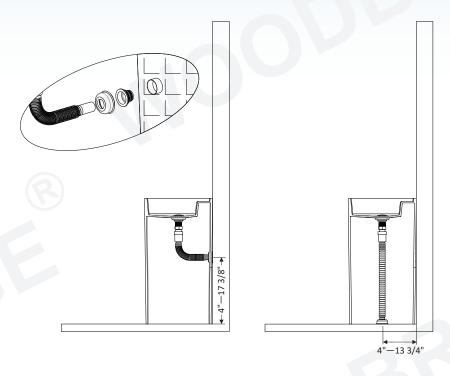

(2) Connect flexi hose drain to the drain assembly as drawing.

# WOODBRIDGE®

(3) Insert the other end of the drain tube and cap to waste outlet on wall/floor.

(4) Place the pedestal sink against the wall, put a level on top of the sink and make sure it is level and stable, any minor adjustment if necessary. Apply a beard of silicone caulking around the edge of the pedestal sink and let it dry.