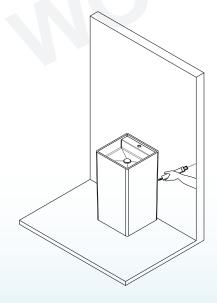

# WOODBRIDGE®

(3) Insert the other end of the drain tube and cap to waste outlet on wall/floor.

(4) Place the pedestal sink against the wall, put a level on top of the sink and make sure it is level and stable, any minor adjustment if necessary. Apply a beard of silicone caulking around the edge of the pedestal sink and let it dry.