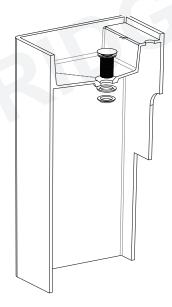

#### **CAUTION:**

- Shut off the water supply line. If the sink doesn't have its own water shut-off valve, shut off the water valve for your whole home. Drain standing water from the hot and cold lines into a bucket.
- (1) Install the drain on the pedestal sink. Insert the drain from top of the sink, place rubber gasket and mounting lock nut from the bottom of the drain and hand tighten the lock nut.