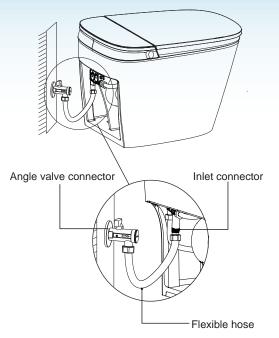

### Installation Option

• Connect the water inlet and angle valve of the toilet with the matching hose and tighten it