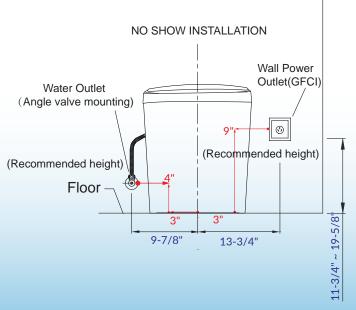

notice
- Please note that installer(s) must be certify or warranty will be voided.
- Measurements herein supersede all others published prior to purblication date shown below

• Pls measure toilet on-site before installation

# www.woodbridgebath.com





#### IMPORTANT

#### **INFORMATION**

- Measurements are +3/8" and subject to change without notice
- Specifications & Configurations are subject to change without notice
- Pls measure toilet on-site before installation

- Please note that installer(s) must be certify or warranty will be voided.
- Measurements herein supersede all others published prior to purblication date shown below

## www.woodbridgebath.com

### Installation Option



• Connect the water inlet and angle valve of the toilet with the matching hose and tighten it