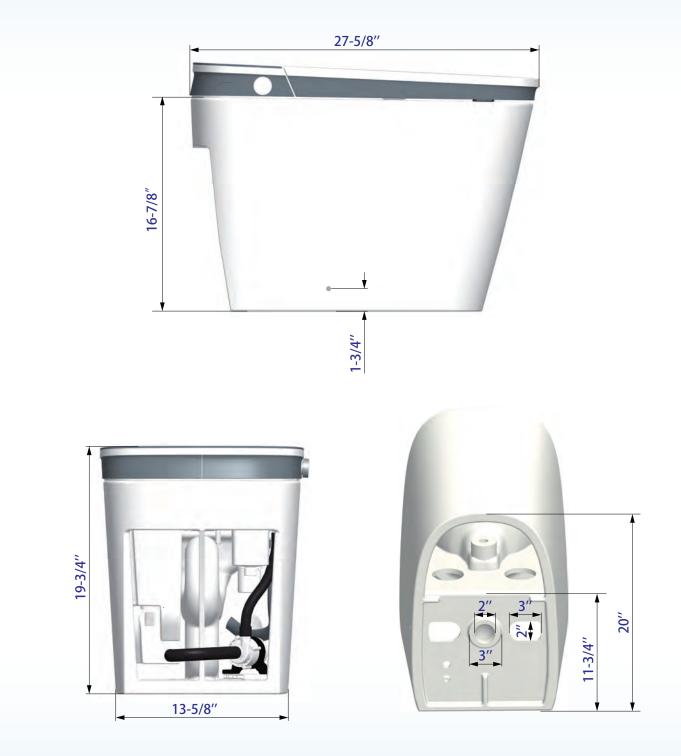

#### IMPORTANT

#### **INFORMATION**

- Measurements are +3/8" and subject to change without notice
- Specifications & Configurations are subject to change without notice
- Pls measure toilet on-site before installation

- Please note that installer(s) must be certify or warranty will be voided.
- Measurements herein supersede all others published prior to purblication date shown below

## www.woodbridgebath.com