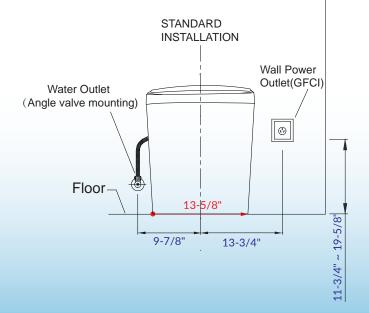

ut notice
- Please note that installer(s) must be certify or warranty will be voided.
- Measurements herein supersede all others published prior to purblication date shown below

• Pls measure toilet on-site before installation

# www.woodbridgebath.com





#### IMPORTANT

#### **INFORMATION**

- Measurements are +3/8" and subject to change without notice
- Specifications & Configurations are subject to change without notice
- Pls measure toilet on-site before installation

- Please note that installer(s) must be certify or warranty will be voided.
- Measurements herein supersede all others published prior to purblication date shown below

## www.woodbridgebath.com

### Installation Option



• Connect the water inlet and angle valve of the toilet with the matching hose and tighten it