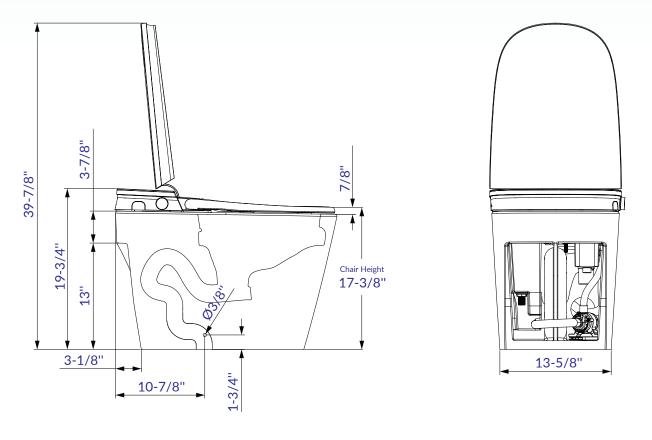

#### IMPORTANT

#### INFORMATION

- Measurements are +3/8" and subject to change without notice
- Specifications & Configurations are subject to change without notice
- Please note that installer(s) must be certify or warranty will be voided.
- Measurements herein supersede all others published prior to purblication date shown below

• Pls measure toilet on-site before installation

# www.woodbridgebath.com