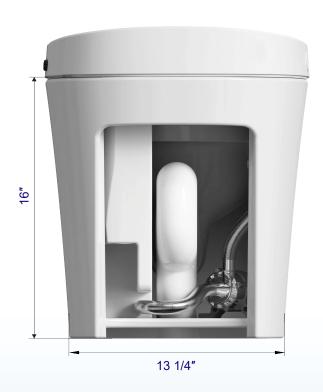

### **Installation Option**

 Connect the water inlet and angle valve of the toilet with the matching hose and tighten it