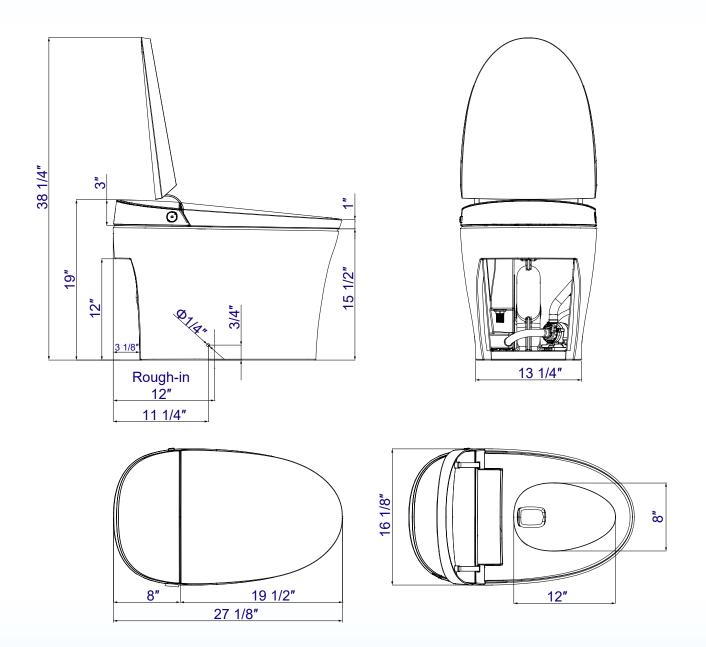

## WOODBRIDGE®

### **EBT700**

### **IMPORTANT**

### **INFORMATION**

- Measurements are +3/8" and subject to change without notice
- Specifications & Configurations are subject to change without notice
- Pls measure toilet on-site before installation

- Please note that installer(s) must be certify or warranty will be voided.
- Measurements herein supersede all others published prior to purblication date shown below