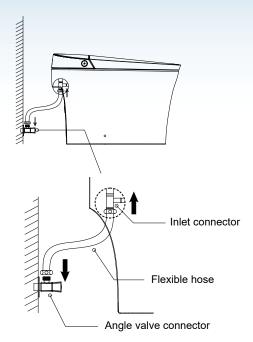

### **Installation Option**

 Connect the water inlet and angle valve of the toilet with the matching hose and tighten it