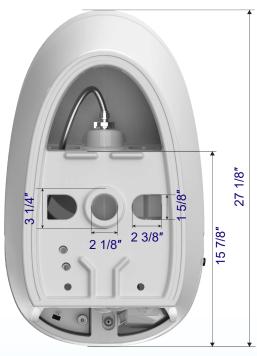

## WOODBRIDGE®

### **EBT700**



### **IMPORTANT**

### **INFORMATION**

- Measurements are +3/8" and subject to change without notice
- Specifications & Configurations are subject to change without notice
- Pls measure toilet on-site before installation

- Please note that installer(s) must be certify or warranty will be voided.
- Measurements herein supersede all others published prior to purblication date shown below

# WOODBRIDGE®







### **IMPORTANT**

### **INFORMATION**

- Measurements are +3/8" and subject to change without notice
- Specifications & Configurations are subject to change without notice
- Pls measure toilet on-site before installation

- Please note that installer(s) must be certify or warranty will be voided.
- Measurements herein supersede all others published prior to purblication date shown below

### **Installation Option**



 Connect the water inlet and angle valve of the toilet with the matching hose and tighten it