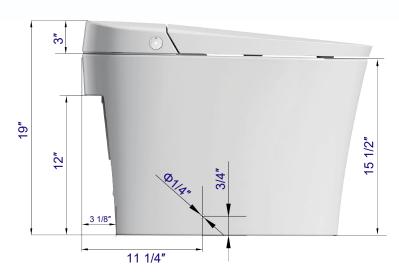

# WOODBRIDGE®

### **IMPORTANT**

### **INFORMATION**

- Measurements are +3/8" and subject to change without notice
- Specifications & Configurations are subject to change without notice
- Pls measure toilet on-site before installation

- Please note that installer(s) must be certify or warranty will be voided.
- Measurements herein supersede all others published prior to purblication date shown below